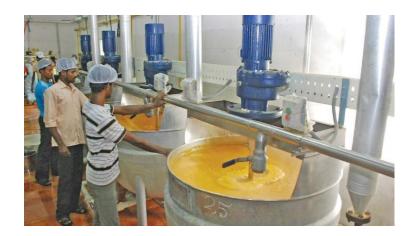

# **MANGO PROCESSING**

Complete Solution For Processing Mango pulp, Juice, Pickles, Jam & Jelly etc.....

- Washing & Inspection
- Pulping & Refining
- Blending/Pasteurizing/Concentration etc....
- Filling & Packing