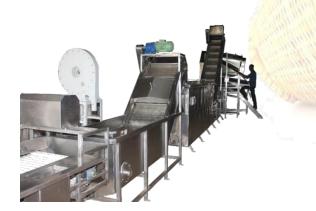

# **MANGO PROCESSING**

Complete Solution For Processing Mango pulp, Juice, Pickles, Jam & Jelly etc.....

- Washing & Inspection
- Pulping & Refining
- Blending/Pasteurizing/Concentration etc....
- Filling & Packing