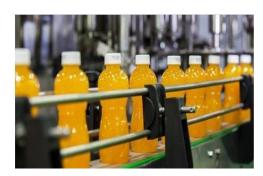

# **MANGO PROCESSING**

Complete Solution For Processing Mango pulp, Juice, Pickles, Jam & Jelly etc.....

- Washing & Inspection
- Pulping & Refining
- Blending/Pasteurizing/Concentration etc....
- Filling & Packing