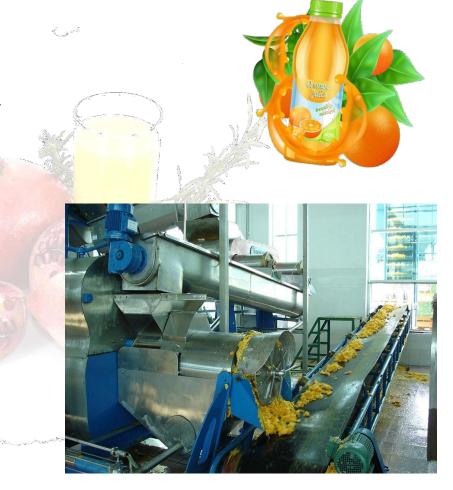

## **CITRUS FRUIT PROCESSING**

Complete line For Citrus Fruit processing like Juice ,Squash, Crush, Pulp. Complete Line from:

- Washing & Inspection
- Pulp extraction & Refining/Filtration
- Blending/Pasteurizing/Concentration etc....
- Filling & Packing