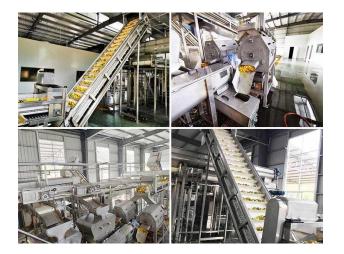

# **MANGO PROCESSING**

Complete Solution For Processing Mango pulp, Juice, Pickles, Jam & Jelly etc.....

- Washing & Inspection
- Pulping & Refining
- Blending/Pasteurizing/Concentration etc....
- Filling & Packing